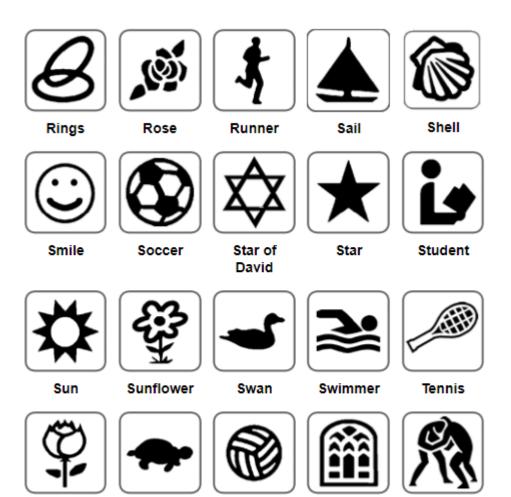

Where would you like your brick located?

○ Front Walkway

○ Front Entrance Patio ○ Lower Patio

Choose Your Message - It will Read as Follows:

Messages are limited to 3 lines of 12 characters each. Spaces, commas, and symbols ARE counted as characters. Available symbols are on the next 3 pages. Letters will be capitalized to maintain consistency.

Tulip

Turtle

Volleyball

Window

Wrestling