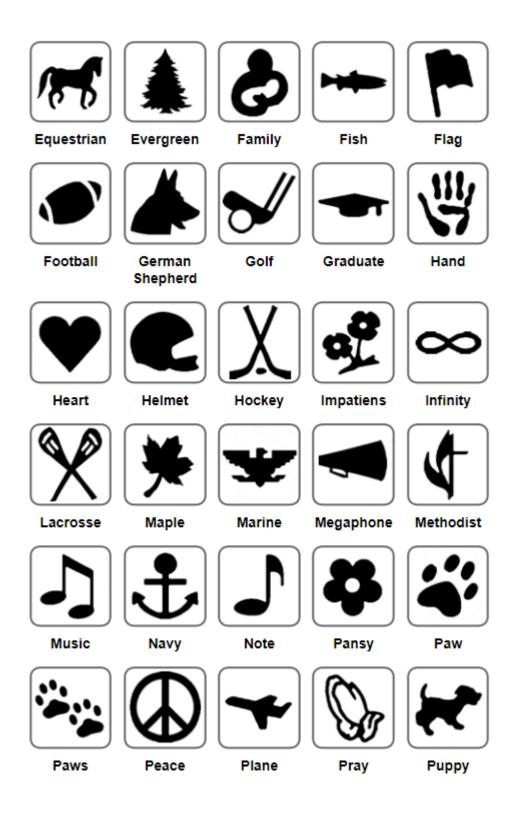

Where would you like your brick located?

○ Front Walkway

○ Front Entrance Patio ○ Lower Patio

Choose Your Message - It will Read as Follows:

Messages are limited to 3 lines of 12 characters each. Spaces, commas, and symbols ARE counted as characters. Available symbols are on the next 3 pages. Letters will be capitalized to maintain consistency.